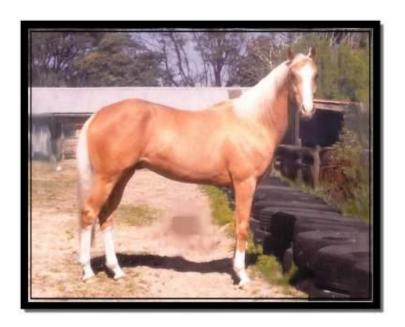

## Monsview Stud presents Monsview Matrix

Registered: APHA, 16.1hh, 2001

Breeding: Monsview Kingson / Monsview Darby Downs (ASB)

## Achievements:

- Matrix is by the outstanding MV Kingson Sire of many award winners in all aspects of showing.
- King has been producing golden Palomino's since the 1980's and has truly been an inspiration to the breed!