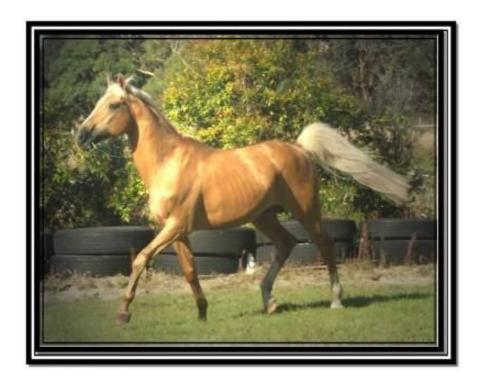

## Monsylew Stud presents Monsylew Golden Edition

Registered: APHA, 15.3hh

Breeding: Dresden Playboy / Monsview Choice

## Achievements:

Multi award champion led.

- Sire of many award winners in all aspects of showing.
- Multi award winner at every outing Ed is producing outstanding progeny with excellent colour and temperment!!